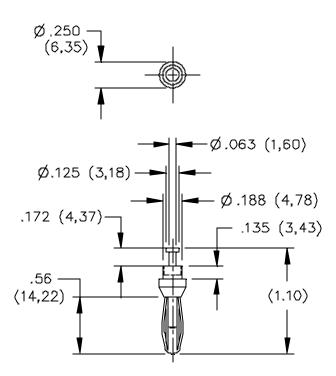

#### Sold in packages of 10

All dimensions are in inches. Tolerances (except noted):  $.xx = \pm .02$ " (,51 mm),  $.xxx = \pm .005$ " (,127 mm). All specifications are to the latest revisions. Specifications are subject to change without notice. Registered trademarks are the property of their respective companies.